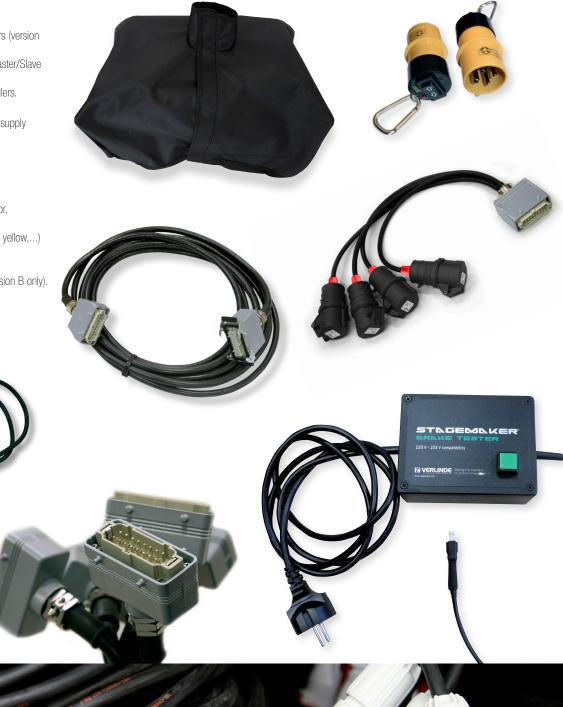

## STAGEMAKER

Cables, accessories & tools

- > Pushbutton controller for 1 or 2 motors (version A only).
- > Connection cable for 2 controllers (Master/Slave connection).
- > Splitter box to connect up to 5 controllers.
- > Multiple connection cable for motors :
  - P17 red plug for control & power supply of the hoist (10 or 20 m).
  - P17 red plug for power supply of the hoist (10 or 20 m).
  - P17 yellow plug for control
  - of the hoist (10 or 20 m).
- Splitter fan in or out (Multiple connector, P17 red, P17 yellow,...).
- > Splitter fan in or out (harting, P17 red, yellow,...)
- > Remote control with emergency stop for 1 or 2 channels.
- > Remote control with pickle shape (version B only).
- > Rain cover for lifting unit.
- > Maintenance tool for lifting unit.