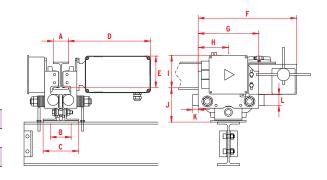

## Overall dimensions

| Type | Α      | В   | С   | D   | Ε   | F   | G   | Н   | I   | J   | K  | L  |
|------|--------|-----|-----|-----|-----|-----|-----|-----|-----|-----|----|----|
| PRV1 | 55-310 | 76  | 130 | 302 | 116 | 361 | 222 | 111 | 119 | 126 | 20 | 40 |
| PRV2 | 64-310 | 112 | 170 | 340 | 126 | 420 | 280 | 140 | 118 | 179 | 20 | 40 |
| PRV3 | 82-310 | 112 | 170 | 340 | 136 | 482 | 342 | 171 | 128 | 179 | 20 | 40 |

Dimensions in mm