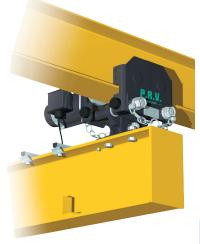

# EUROCRANE

AUSTRALIA P/L

PRV

Trolleys for making hand-powered articulated rolling beams for loads of 250 to 2,000 kg

#### > Technical characteristics

The ideal equipment for this articulated travelling beam is an electrically-powered chain hoist. The PRV trolley consists of the following:

- > The electrical equipment for a 380V to 460V/3ph/50Hz power supply.
- > A pair of electric trolleys capable of running at variable speed (5 to 20 m/mn), single speed (5 or 10 m/min) or two speeds (10/2.5 or 20/5 m/min), each equipped with 4 cast iron rollers (2 driving and 2 support rollers), mounted on ball bearings and adjustable, with gears cut and rims machined to run on all types of raceway.
- > Four anti-drop rollers (in compliance with legislation).
- > A coupling consisting of a strap piece in die-stamped steel and two articulations, one of which is mounted on a ball-and-socket joint.
- > Two safety chains.
- > The assembly bolts and fasteners.
- > Documentation for assembly and installation.