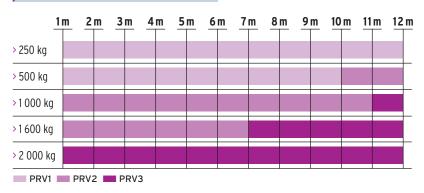

# EUROCRANE

AUSTRALIA P/L

PRV

Trolleys for making hand-powered articulated rolling beams for loads of 250 to 2,000 kg

#### Options:

Complete travelling movement electrical kit. Electric chain hoist EUROCHAIN VR and traveling trolley.

#### > Span and load capacities





#### > Technical characteristics

The ideal equipment for this articulated travelling beam is an electrically-powered chain hoist. The PRV trolley consists of the following:

- > The electrical equipment for a 380V to 460V/3ph/50Hz power supply.
- > A pair of electric trolleys capable of running at variable speed (5 to 20 m/mn), single speed (5 or 10 m/min) or two speeds (10/2.5 or 20/5 m/min), each equipped with 4 cast iron rollers (2 driving and 2 support rollers), mounted on ball bearings and adjustable, with gears cut and rims machined to run on all types of raceway.
- > Four anti-drop rollers (in compliance with legislation).
- > A coupling consisting of a strap piece in die-stamped steel and two articulations, one of which is mounted on a ball-and-socket joint.
- > Two safety cha